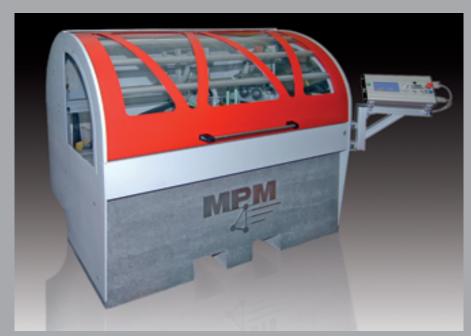

#### Balancing of grinding wheels

40 years of balancing experience with **own** style, we will continue this story...

## Fully automatic balancing plus GAP/Crash/Dress

- For all machines and types
- for all types and sizes of grinding wheels
- either operating modules or CNC integration

"...joy, fair spark of the gods..."

A single "µ-spark" during grinding wheel contact is already enough and you will receive immediately the GAP/Crash/Dress signal, for your machine control

## Balancing of grinding wheels plus GAP/Crash/Dress functions

Gap sensors for every demand

The modular MPM System allows a lasting cost reduction and increase in production.

1- and 2-channel display

"...the perfection of a clock does not consist in moving fast but in moving correctly"