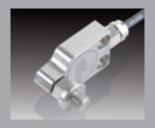

## Balancing of grinding wheels plus GAP/Crash/Dress functions

Gap sensors for every demand

The modular MPM System allows a lasting cost reduction and increase in production.

1- and 2-channel display

"...the perfection of a clock does not consist in moving fast but in moving correctly"

A single "µ-spark" during grinding wheel contact is already enough and you will receive immediately the GAP/Crash/Dress signal, for your machine control