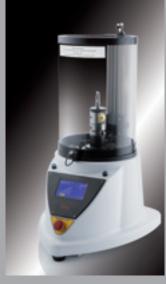

#### Horizontal-balancing machine

For shafts and cylindrical rotors

• From 2g to 150kg of highest quality grade

Exactly aligned for your special needs

"...Fortune does want a little help"

Adage Skandinavia