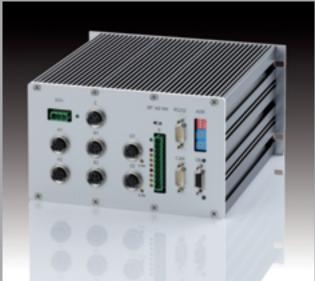

## Balancing of grinding wheels plus GAP/Crash/Dress functions

Gap sensors for every demand

The modular MPM System allows a lasting cost reduction and increase in production.

1- and 2-channel display

"...the perfection of a clock does not consist in moving fast but in moving correctly"