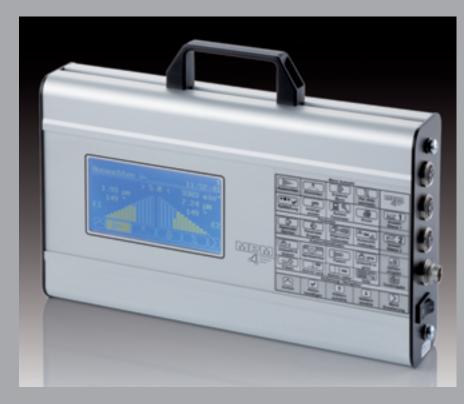

## Balancing of grinding wheels plus GAP/Crash/Dress functions

Gap sensors for every demand

The modular MPM System allows a lasting cost reduction and increase in production.

1- and 2-channel display

"...the perfection of a clock does not consist in moving fast but in moving correctly"