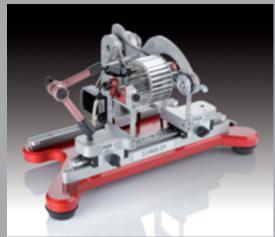

## Balancing at turning lathes and milling machines

- For all manufacturers and machine typesdirekt
- Directly on the machine
- For all chucks
- Unbalance reductions 90% and more allow higher cutting speeds at smooth running

Your advantage: shorter machining times of about 60%

Unbalance correction via PROFIBUS automatable

,....Equilibrum is not either – or, it is and  $\mbox{\ensuremath{^{\circ}}}$ 

Stephen R. Covey

we will find equilibrum where we keep balance