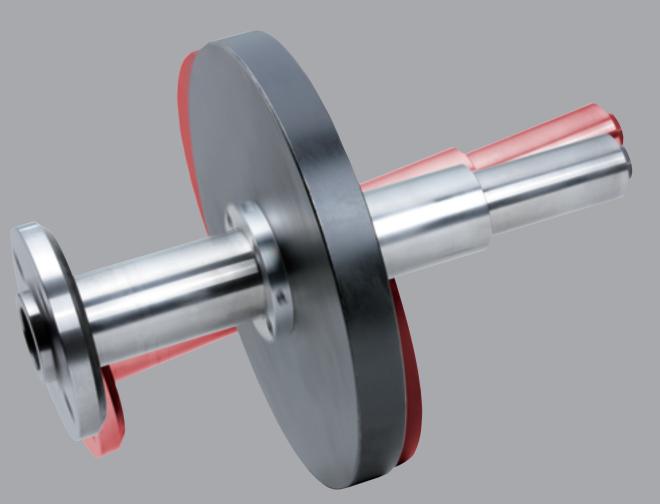

#### Horizontal-balancing machine

For shafts and cylindrical rotors

• From 2g to 150kg of highest quality grade

Exactly aligned for your special needs

"...Fortune does want a little help"

Adage Skandinavia