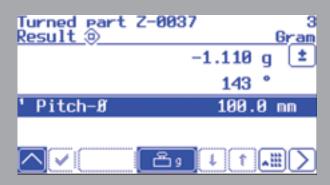

## Balancing at turning lathes and milling machines

- For all manufacturers and machine typesdirekt
- Directly on the machine
- For all chucks
- Unbalance reductions 90% and more allow higher cutting speeds at smooth running

Your advantage: shorter machining times of about 60%

Unbalance correction via PROFIBUS automatable

,....Equilibrum is not either – or, it is and  $\mbox{\ensuremath{^{\circ}}}$ 

Stephen R. Covey

we will find equilibrum where we keep balance