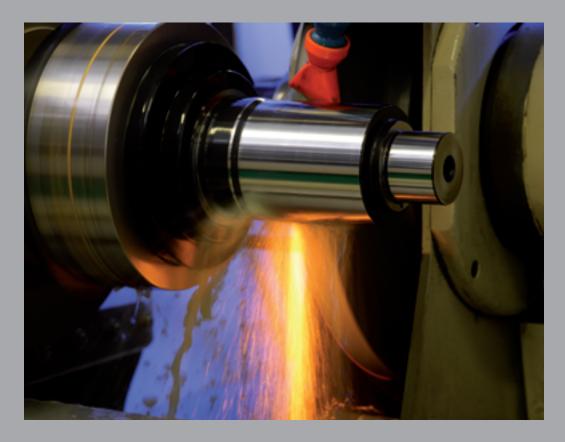

#### Balancing of grinding wheels

40 years of balancing experience with **own** style, we will continue this story...

## Fully automatic balancing plus GAP/Crash/Dress

- For all machines and types
- for all types and sizes of grinding wheels
- either operating modules or CNC integration

"...joy, fair spark of the gods..."

A single "µ-spark" during grinding wheel contact is already enough and you will receive immediately the GAP/Crash/Dress signal, for your machine control

## Balancing of grinding wheels plus GAP/Crash/Dress functions

Gap sensors for every demand

The modular MPM System allows a lasting cost reduction and increase in production.

1- and 2-channel display

"...the perfection of a clock does not consist in moving fast but in moving correctly"