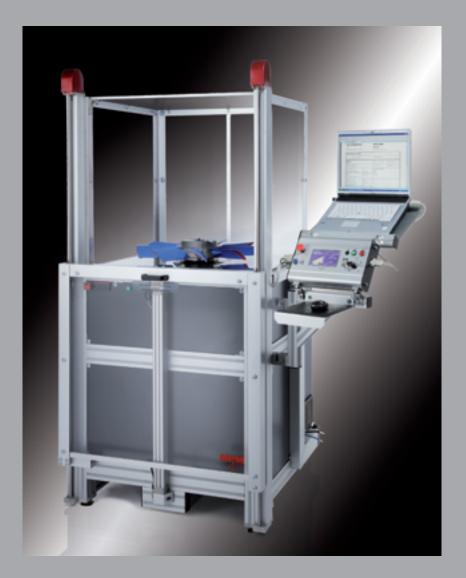

#### Vertical-balancing machine

Balancing of tools and rotating work-pieces

For single and serial parts

- saves expensive machine spindles and tools
- increases the safety
- smoother running
- longer life-time

Well balanced tools and work-pieces increase the quality of your products

"...we learn from errors, which we admit"

Promotes the progress.