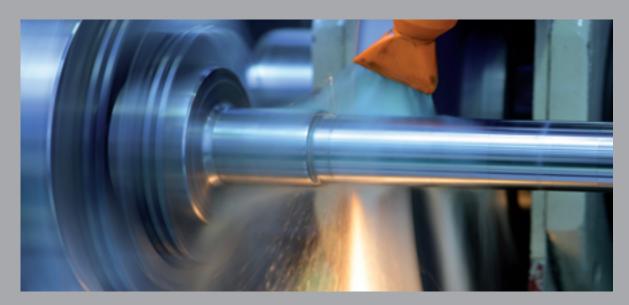

#### Balancing of grinding wheels

40 years of balancing experience with **own** style, we will continue this story...

## Fully automatic balancing plus GAP/Crash/Dress

- For all machines and types
- for all types and sizes of grinding wheels
- either operating modules or CNC integration

"...joy, fair spark of the gods..."

A single "µ-spark" during grinding wheel contact is already enough and you will receive immediately the GAP/Crash/Dress signal, for your machine control

## Balancing of grinding wheels plus GAP/Crash/Dress functions

Gap sensors for every demand

The modular MPM System allows a lasting cost reduction and increase in production.

1- and 2-channel display

"...the perfection of a clock does not consist in moving fast but in moving correctly"