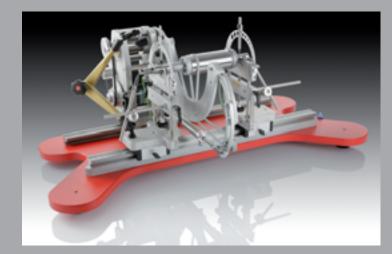

#### Vertical-balancing machine

Balancing of tools and rotating work-pieces

For single and serial parts

- saves expensive machine spindles and tools
- increases the safety
- smoother running
- longer life-time

Well balanced tools and work-pieces increase the quality of your products

"...we learn from errors, which we admit"

Promotes the progress.