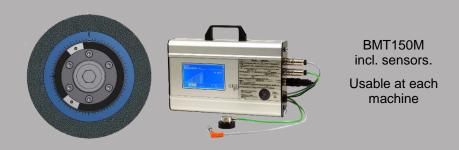

### Manual, mobile balancing: success in nearly no time!

### Automatic balancing at the touch of a button