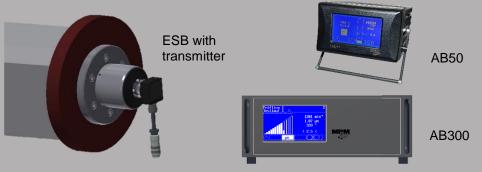

### Extra flat balancer!

Equipment package #1: 3.ESB040F.096.C / 3.AB50 / 3.S.42G.03 / 3.PU.M5.4.3.V2.1 Equipment package #2: 3.ESB040F.096.CA / 3.AB300 / 3.S.42G.03 / 3.PU.M5.4.3.V2.1